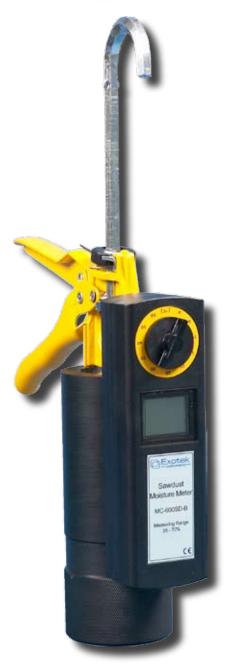

## **APPLICATIONS & FEATURES**

Sawdust Moisture Meter MC\_600SD-A is a state-of-the-art device for measuring moisture contents in sawdust, wood shavings, slivers and other finely crumbled wood waste.

The Moisture Meter measures the resistance of a compressed sample of sawdust. The measurement is made in two stages:

- 1. The sample is compressed to the pressure of approx. 0.2 MPa.
- 2. The resistance of the sample is measured and converted into moisture contents.

## Features:

· Fast read out of Moisture content in Sawdust

| TECHNICAL                  |                                                                               |
|----------------------------|-------------------------------------------------------------------------------|
| TECHNICAL<br>SPECIFICATION | MC-600SD                                                                      |
| MATERIALS                  | Sawdust                                                                       |
| MEASURING PRINCIPLE        | Resistance type                                                               |
| MEASURING RANGE            | MC-600SD-A: 8-50 % H <sub>2</sub> O<br>MC-600SD-B: 35-70 % H <sub>2</sub> O   |
| ACCURACY                   | Range (of measured value.)<br>8-15 % ± 1 %<br>16-28 % ± 2 %<br>29-50 % ± 10 % |
| COMPRESSIONS PRESSURE      | 0.2 MPa                                                                       |
| SAMPEL VOLUME              | 120 cm3                                                                       |
| AUTOMATIC SHUT DOWN        | After 15 Minutes                                                              |
| BATTERY WARNING            | Yes                                                                           |
| DISPLAY                    | LCD 3 ½ digits                                                                |
| RESOLUTION                 | Wood 1 %                                                                      |
| Ambient temperature:       | 0 - +50°C                                                                     |
| Ambient Relative humidity: | 0 – 85 %RH                                                                    |
| BATTERIES                  | 9 V                                                                           |
| SIZE (L x H x D )          | 300 x 215 x 65 mm                                                             |
| WEIGHT (INCL. BATTERY)     | 1 kg                                                                          |
| WARRANTY                   | 1 Year                                                                        |