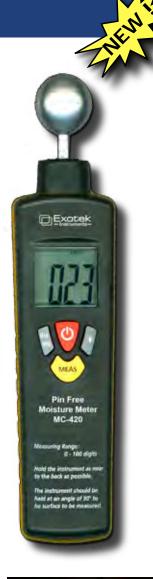

## Moisture Indicator for Concrete and Gypsum MC-420

## **APPLICATIONS & FEATURES**

**The New MC-420** indicates the moisture content level in gypsum and Concrete. It displays the moisture content level 0-100 digits. The Pin less Moisture Meter is an electronic dampness indicator with a measuring process working on the principle of high frequency measurement. The instrument is used for non-destructively tracing dampness in building materials of all kinds as well as for detecting damp distribution in walls, ceilings and floors. It is particularly suitable for pretesting the readiness of building materials for covering prior to Relative Humidity (RH) or CM measurements.

## **Features:**

- · Quickly indicate the moisture content of materials
- Depth of penetration about 20-40 mm.
- Low battery indication
- Auto Power Off
- MAX/MIN Function
- Measure and HOLD Function
- White Backlit LCD Display

| TECHNICAL<br>SPECIFICATION | MC-420                                                                                                                                           |
|----------------------------|--------------------------------------------------------------------------------------------------------------------------------------------------|
| INTENDED USER              | Flooring installers, contractors and quality<br>assurance inspectors. Anyone who needs<br>a quality tool to detect moisture and water<br>damages |
| MATERIALS                  | Gypsum Concrete                                                                                                                                  |
| MEASURING PRINCIPLE        | Hi frequency method. Detection of<br>capacitance changes due to variation of<br>Moisture Content in the material.                                |
| MEASURING RANGE            | 0-100 digits                                                                                                                                     |
| MEASURING DEPTH (FIXED)    | 20-40 mm                                                                                                                                         |
| AUTOMATIC SHUT DOWN        | Yes                                                                                                                                              |
| BATTERY WARNING            | Yes                                                                                                                                              |
| DISPLAY                    | LCD digital                                                                                                                                      |
| SENSOR                     | Metal spheroid                                                                                                                                   |
| BATTERY                    | 9 V                                                                                                                                              |
| SIZE (L x H x D )          | 180 x 45 x 35 mm                                                                                                                                 |
| WEIGHT (INCL. BATTERY)     | 180 gram                                                                                                                                         |