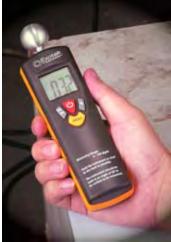

## **APPLICATIONS & FEATURES**

**The New MC-420** indicates the moisture content level in gypsum and Concrete. It displays the moisture content level 0-100 digits. The Pin less Moisture Meter is an electronic dampness indicator with a measuring process working on the principle of high frequency measurement. The instrument is used for non-destructively tracing dampness in building materials of all kinds as well as for detecting damp distribution in walls, ceilings and floors. It is particularly suitable for pretesting the readiness of building materials for covering prior to Relative Humidity (RH) or CM measurements.

## **Features:**

- · Quickly indicate the moisture content of materials
- Depth of penetration about 20-40 mm.
- Low battery indication
- Auto Power Off
- MAX/MIN Function
- Measure and HOLD Function
- White Backlit LCD Display