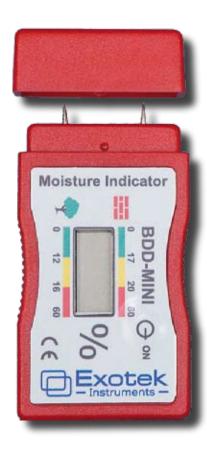

## **DATASHEET**

MOISTURE INDICATOR FOR WOOD AND BUILDING MATERIALS BDD Mini

## **APPLICATIONS & FEATURES**

The BDD "mini" pin- moisture meter used by Constructors, House Inspectors, Woodworkers, and Homeowners for rapid detection of moisture content in wood- and construction materials.

The BDD "mini" is very easy to use and powerful to detect, track and locate moisture levels, moisture related problems, dampness and leaks in walls, floors and roofs.

| TECHNICAL<br>SPECIFICATION | BDD-Mini                                                                    |
|----------------------------|-----------------------------------------------------------------------------|
| MATERIALS                  | Wood- Building Materials                                                    |
| MEASURING PRINCIPLE        | Resistance type                                                             |
| MEASURING RANGE            | Wood: 6- 60 % H <sub>2</sub> O<br>Building material: 6 60% H <sub>2</sub> O |
| ACCURACY                   | Wood 6-60 % ± 1.5 %                                                         |
| BATTERY WARNING            | Yes                                                                         |
| DISPLAY                    | LCD 3 ½ digits                                                              |
| RESOLUTION                 | 0.1 %                                                                       |
| BATTERY                    | 12 V Alkaline                                                               |
| SIZE (L x H x D )          | 75 x 38 x 15 mm                                                             |
| WEIGHT (INCL BATTERY)      | 35 g                                                                        |
| WARRANTY                   | 1 Year                                                                      |